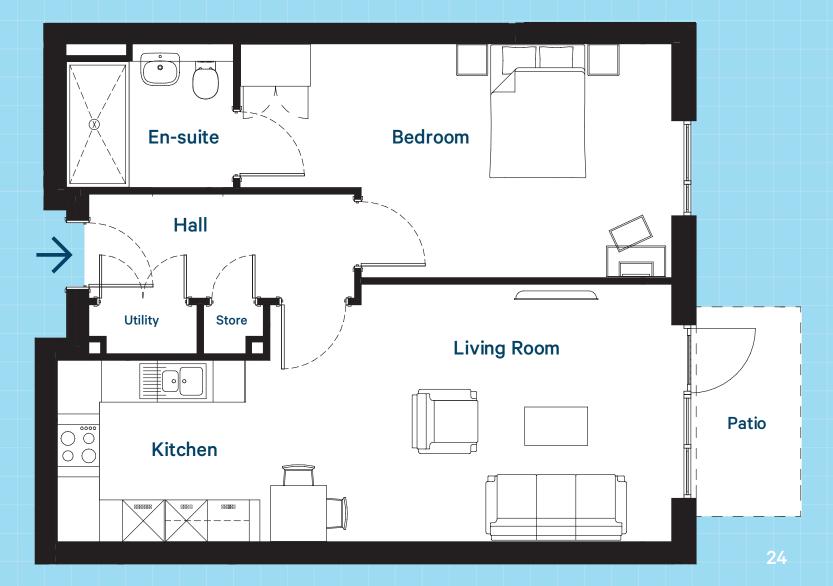

## **Typical One-Bedroom Layout**

Internal areas\*: 57.1-64.3sqm / 619-692sqft

Please note: Layouts vary. Check individual plans for room sizes and arrangement. These drawings are intended to give a general indication of the proposed layout only. Layouts and dimensions are not intended to form part of any contract or warranty. Apartments are let unfurnished.