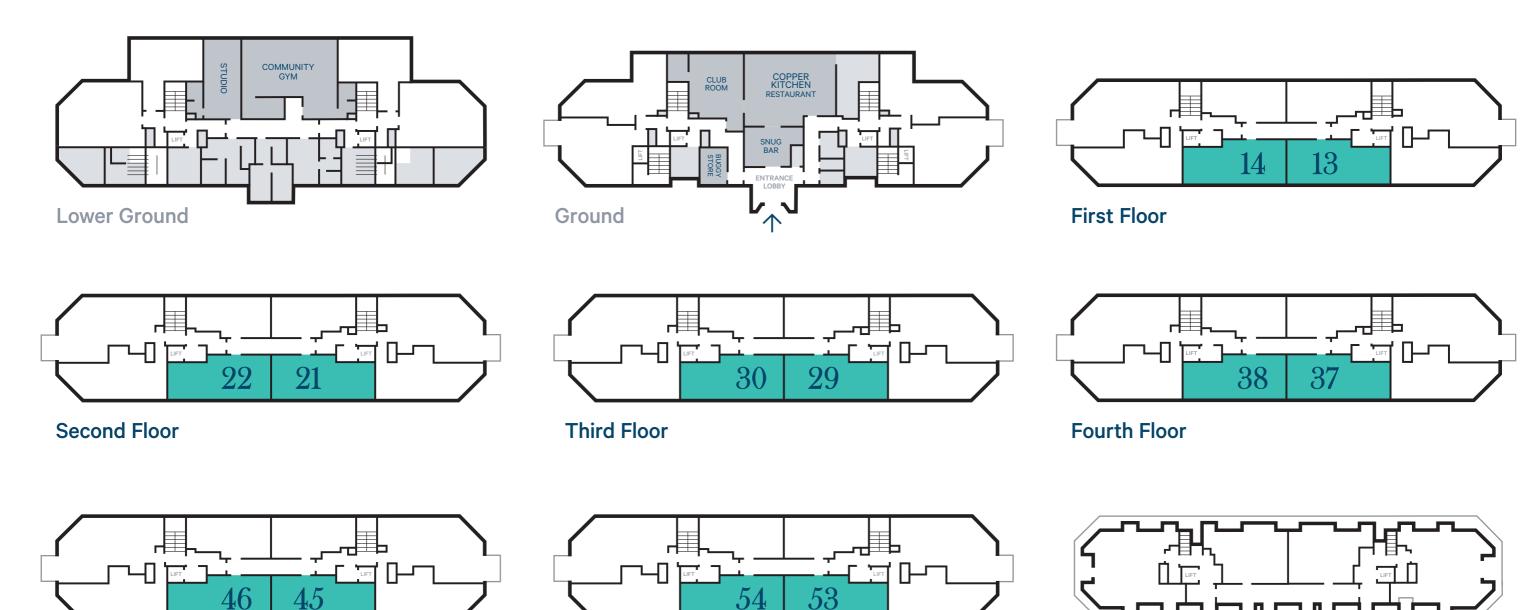

As shown: Apts. 14<sup>w</sup>/22/30/38/46/54<sup>w</sup> Handed: Apts. 13<sup>w</sup>/21/29/37/45/53<sup>w</sup> WAdditional window in Kitchen/Living/Dining area

Internal areas:

64.8-68.8sqm

697-741sqft

Sixth Floor

Fifth Floor

Apartment Allocation
Flat Types:
B104/B106/B108

Seventh Floor