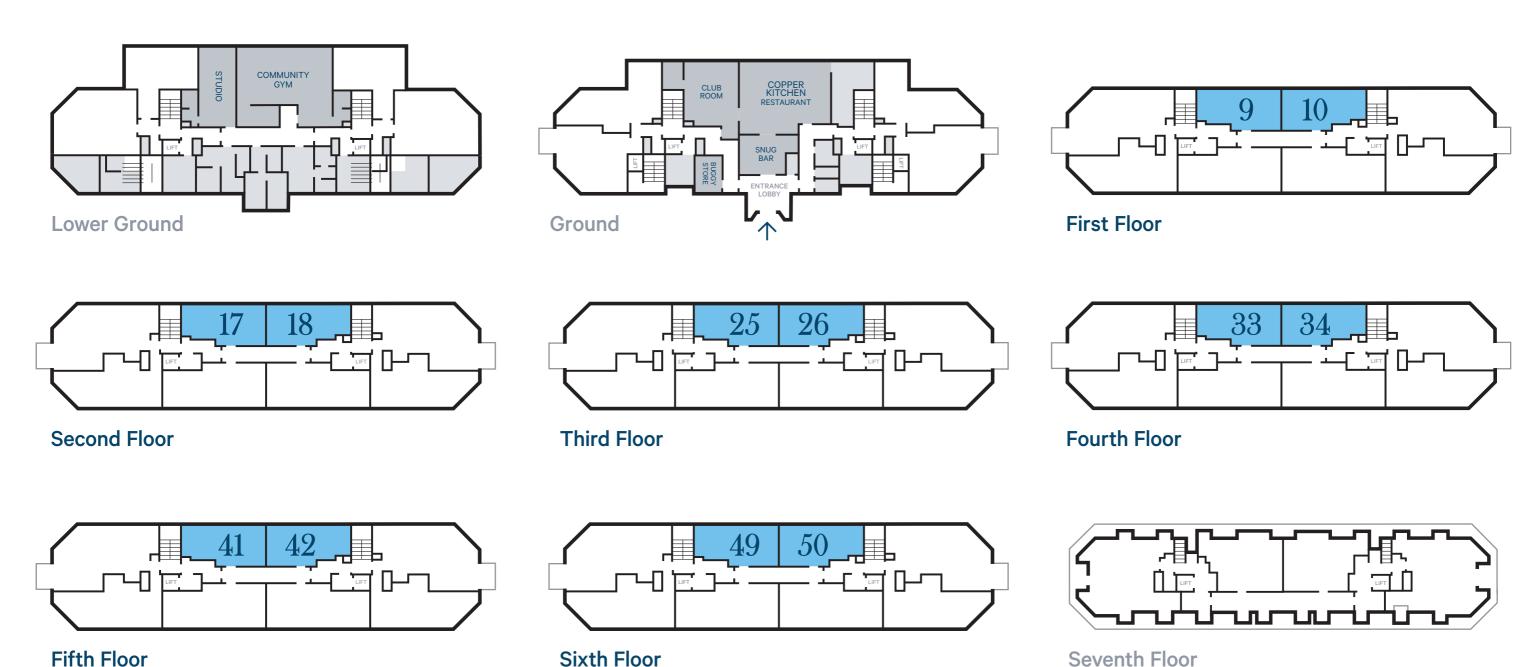

\*These room dimensions vary according to floor level. Please check your specific apartment measurements.

Layout as shown: Apts. 9/17/25/33/41/49 Handed layout: Apts. 10/18/26/34/42/50

Upper floor apartments have balconies.

Internal areas:

47.6-50.6sqm

512-544sqft

5m

Apartment Allocation
Flat Types:
A101/A102/A103/A104/A105/A106

Birchgrove