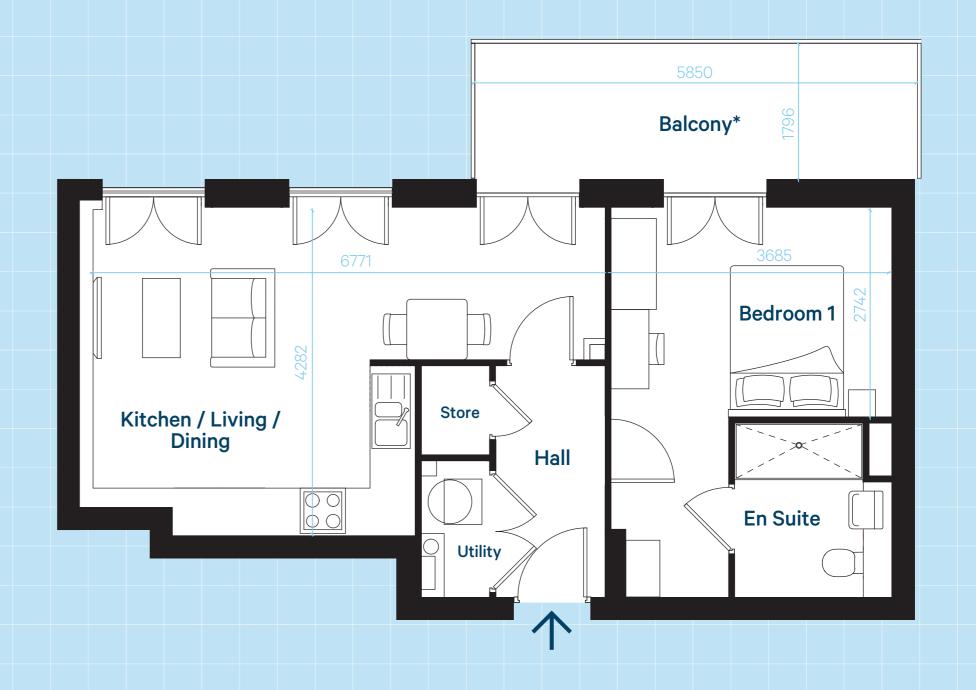

#### **Typical One Bedroom**

Flat Types: A101/A103/A105 Handed: A102/A104/A106

Floors: 1st/2nd/3rd/4th/5th/6th

#### Kitchen/LivingDining\*:

22'2" x 14'0" / 6771 x 4282mm

Bedroom\*: 12'1" x 9'0" / 3685 x 2742mm

En Suite: 6'9" x 7'6" / 2050 x 2300mm

Please note: Measurements are rounded up maximums and may vary from apartment to apartment.

\*These room dimensions vary according to floor level. Please check your specific apartment measurements.

Layout as shown: Apts. 9/17/25/33/41/49 Handed layout: Apts. 10/18/26/34/42/50

Upper floor apartments have balconies.