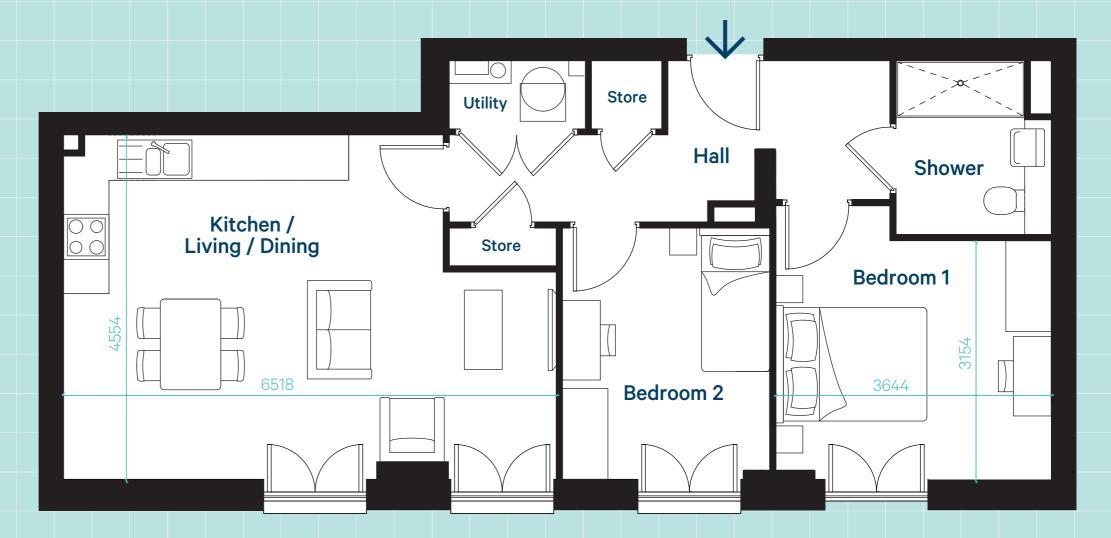

#### **Typical Two Bedroom**

Flat Types: B104/B106/B108 Floors: 1st/2nd/3rd/4th/5th/6th

Kitchen/Living/Dining\*:

21'4" x 14'11" / 6518 x 4554mm

Bedroom 1\*: 11'11" x 10'4"

/ 3644 x 3154mm

Bedroom 2\*: 8'12" x 10'11"

/ 2739 x 3324mm

**Shower:** 7'6" x 6'9"

/ 2050 x 2300mm

Please note: Measurements are rounded up maximums and may vary from apartment to apartment. \*These room dimensions vary according to floor level. Please check your specific apartment measurements.

As shown: Apts. 14<sup>w</sup>/22/30/38/46/54<sup>w</sup> Handed: Apts. 13<sup>w</sup>/21/29/37/45/53<sup>w</sup> WAdditional window in Kitchen/Living/Dining area

Internal areas:

64.8-68.8sqm

697-741sqft