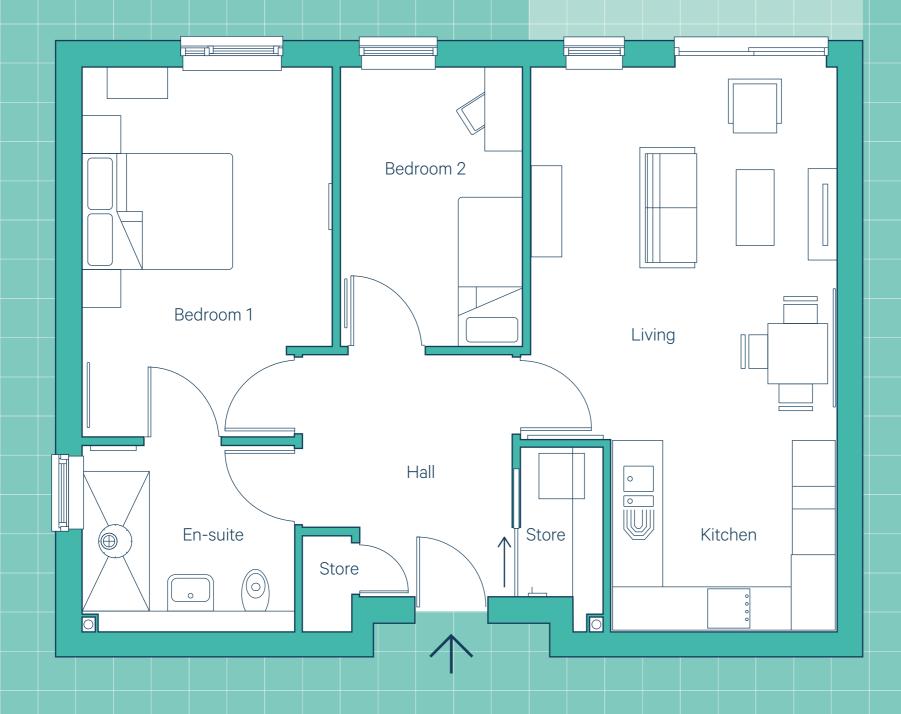

## Two Bedroom Type.5

790 sqft / 73 sqm

Hall: 88 sqft / 8 sqm

Living Room: 216 sqft / 20 sqm

Kitchen: 83 sqft / 8 sqm

Bedroom 1: 167 sqft / 15 sqm

En-suite Shower: 74 sqft / 7 sqm

Bedroom 2: 95 sqft / 9 sqm

**Store 1:** 25 sqft / 2 sqm **Store 2:** 9 sqft / 1 sqm

Please note: Measurements have been rounded up and may vary from apartment to apartment. See over for allocation.

Patio to apartment 8.
Balcony to all other apartments.

## Please note

These floor plans are intended to give a general indication of the proposed layout on Layouts and dimensions are not intended to form part of any contract or warranty.

Apartments are let unfurnished. Approximate scale 1:50 @ A3