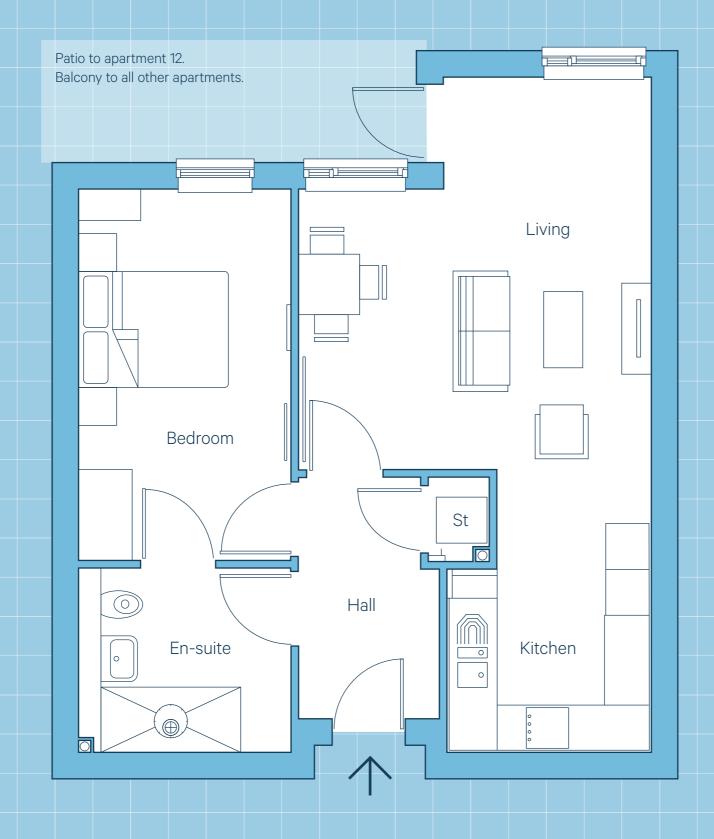

## One Bedroom Type.7

602 sqft / 56 sqm

Hall: 61 sqft / 6 sqm

Living Room: 199 sqft // 18 sqm

**Kitchen:** 84 sqft / 8 sqm **Bedroom:** 148 sqft / 14 sqm

En-suite Shower: 74 sqft / 7 sqm

Store: 9 sqft / 1 sqm

Please note: Measurements have been rounded up and may vary from apartment to apartment. See over for allocation.