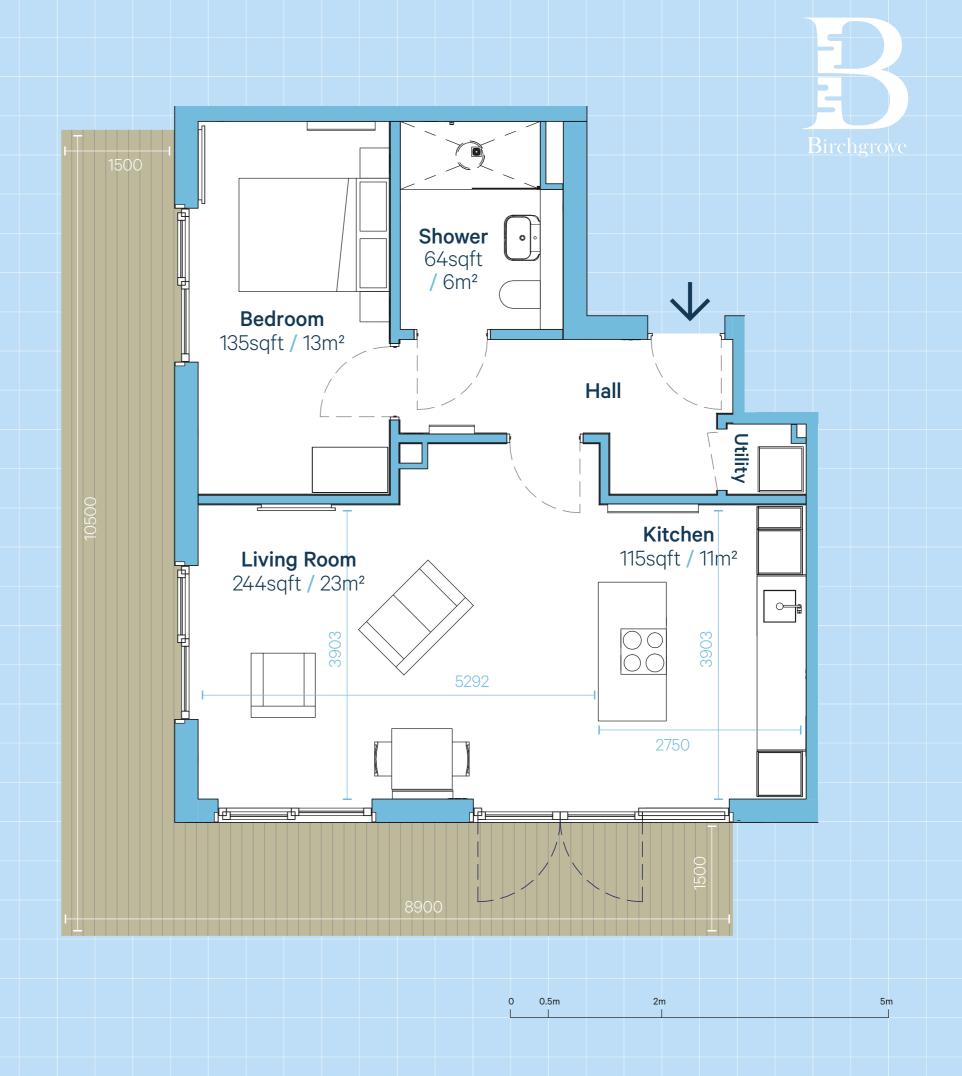

## Wheelhouse Type 2 One Bedroom

Layout Shown Apartment 16: 61 sqm / 660 sqft

**Living:** 17'4" x 12'10" / 5292 x 3903mm **Kitchen:** 9'0" x 12'10" / 2750 x 3903mm **Bedroom:** 8'4" x 16'3" / 2541 x 4944mm **Shower:** 7'1" x 9'0" / 2150 x 2750mm

Please note: Measurements are rounded up maximums and may vary from apartment to apartment.

Layout as shown: 16, 26. Handed/Mirrored: 15, 25.

Ground Floor Apartments have wraparound patios. Upper Floor Apartments have wraparound balconies.

## Type 2 internal areas:

61sqm 660sqft

Please note: These floor plans are intended to give a general indication of the proposed layout only. Layouts and dimensions are not intended to form part of any contract or warranty. Apartments are let unfurnished.