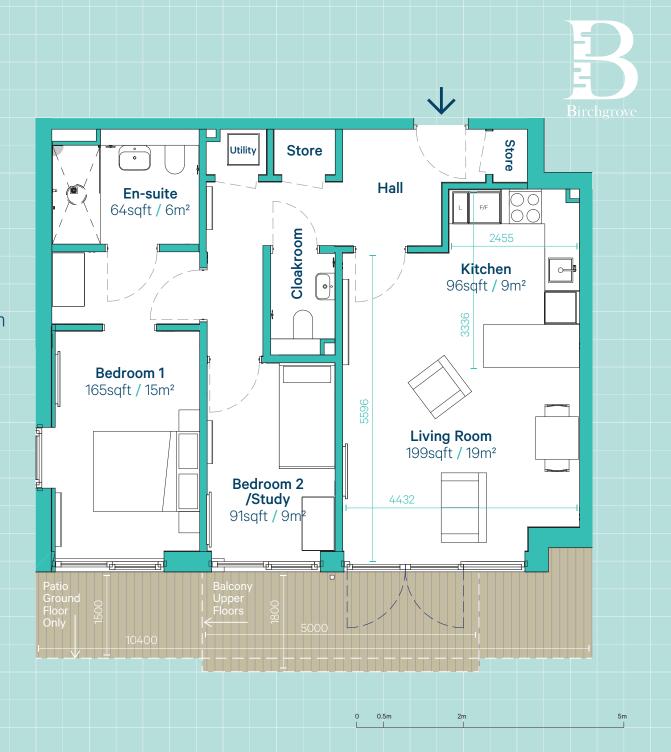

## Wheelhouse Type1 Two Bedroom

Layout Shown Apartment 2: 76.3sqm / 821sqft

**Living:** 18'4" x 14'6" / 5596 x 4432mm

**Kitchen:** 10'11" x 8'1" / 3336 x 2455mm

**Bedroom 1:** 13'7" x 8'10" / 4134 x 2702mm

**En-suite:** 7'1" x 9'0" / 2150 x 2750mm

**Bedroom 2/Study:** 11'7" x 7'10" / 3534 x 2389mm

Please note: Measurements are rounded up maximums and may vary from apartment to apartment.

Layout as shown: 2, 13, 19, 23. Handed/Mirrored: 1, 12, 18, 22.

Ground Floor Apartments have patios. Upper Floor Apartments have balconies.

## Type 1 internal areas:

76.3sqm **821sqft** 

Please note: These floor plans are intended to give a general indication of the proposed layout only. Layouts and dimensions are not intended to form part of any contract or warranty. Apartments are let unfurnished.