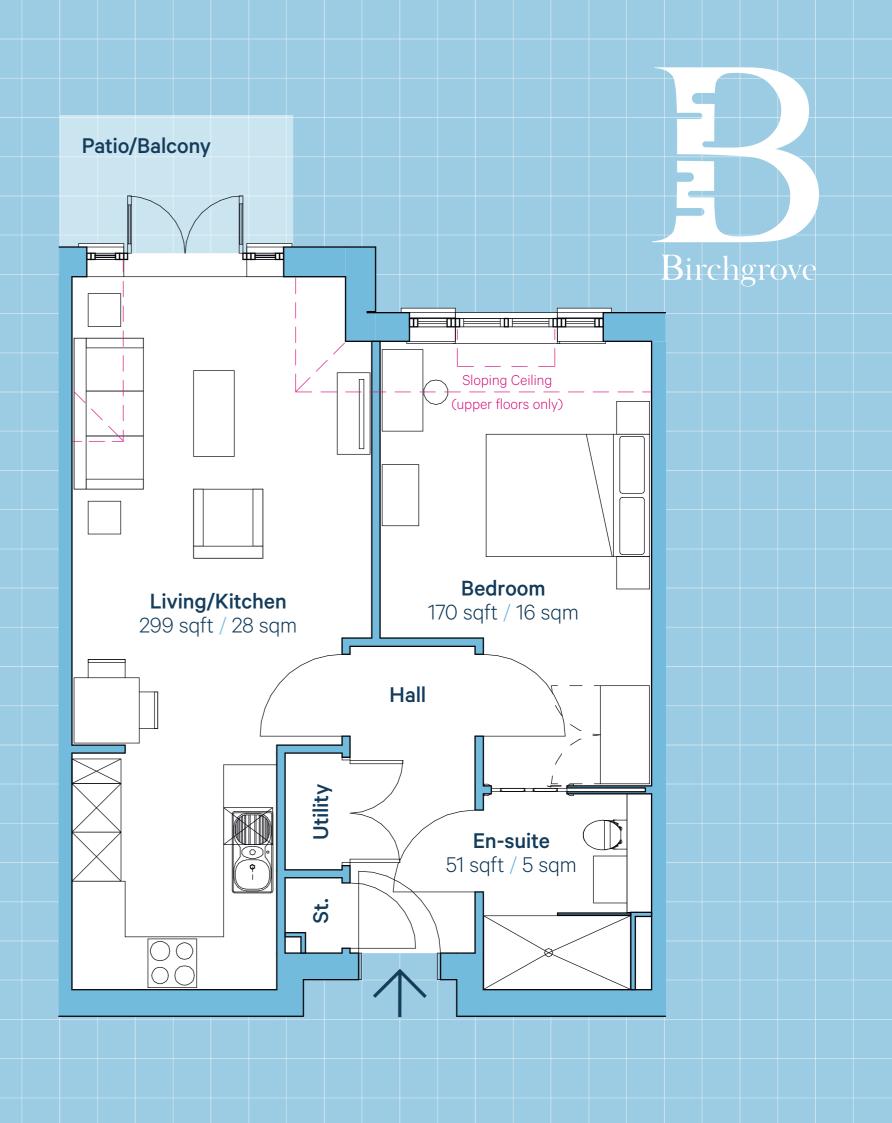

## **One Bedroom Type A**

Layout Shown Apartment 8: 58 sqm / 624 sqft Living: 18'10"x12'1" / 5737x3676mm Kitchen: 9'6"x8'3" / 2900x2510mm Bedroom: 17'10"x10'11" / 5446x3325mm En-suite: 7'10"x6'9" / 2400x2060mm

Please note: Measurements are rounded up maximums and may vary from apartment to apartment.

## Layout as shown: 8,20,39<sup>\$</sup>,41<sup>\$</sup> Handed/Mirrored: 2,7,10,16,21,22,24,26<sup>\$\*</sup>,35<sup>\$</sup>,40<sup>\$</sup>,43<sup>\$</sup>

Ground floor apartments have patio. First & second floor apartments have balcony (single door only). <sup>s</sup>Sloping ceilings in some rooms on upper floors (ask for details). \*Window in en-suite.

## Type A internal areas range between:

Please note: These floor plans are intended to give a general indication of the proposed layout only. Layouts and dimensions are not intended to form part of any contract or warranty. Apartments are let unfurnished.